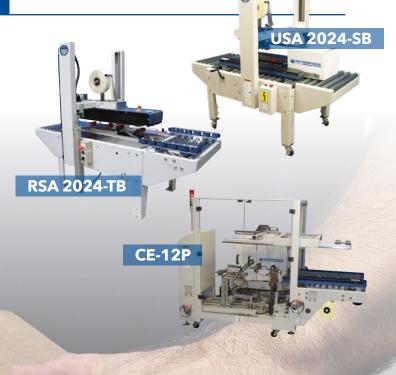

|  |
| ADHESION TO STEEL  |                                                                                       |  |  |  |
| COLOR Brown        |                                                                                       |  |  |  |

# **PRODUCT INFORAMTION**

| PRODUCT CODE | METRIC SIZE   | IMPERIAL SIZE   | ROLLS/CASE |
|--------------|---------------|-----------------|------------|
| 52548        | 48mm x 54.8m  | 1.88in x 60yds  | 24         |
| 5252         | 48mm x 438.9m | 1.88in x 480yds | 6          |
| 52572        | 72mm x 54.8m  | 2.83in x 60yds  | 16         |



#### **SCAN TO VIEW** How 525 tape has better fiber pull than its

competitors



# A DROP IN FOR YOUR CURRENT SETUP





#### **SCAN TO VIEW**

The full video on how case sealers use 525 flatback tape