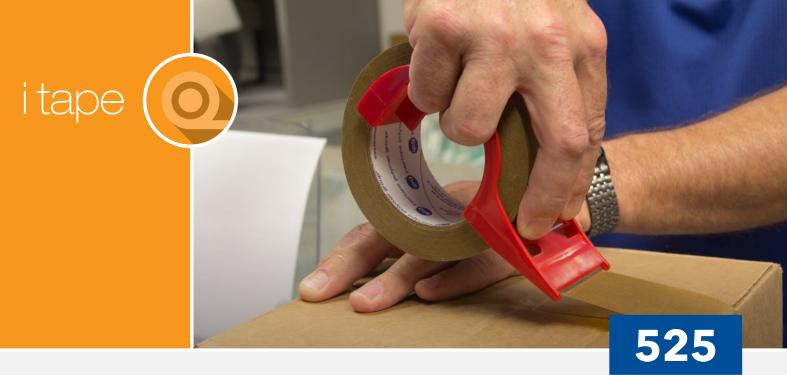

### PAPER PRESSURE-SENSITIVE CARTON SEALING TAPE

IPG®'s 525 utility grade paper flatback tape features an aggressive pressure-sensitive hot melt adhesive specifically designed to bite into and adhere to a variety of carton types. This tape features an easy and consistent unwind and is hand-tearable. 525 is available in hand-and machine-length rolls and can be used on all of IPG's carton sealing tape machines.

# **FEATURES & BENEFITS**

Aggressive adhesive that bites into the substrate

Hand-tearable for ease of application

Easy and consistent unwind

Quick tack for a strong hold