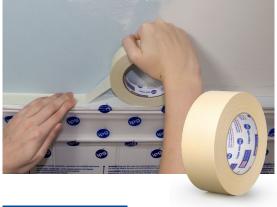

#### PG5 MAKING TAPE

• A premium painter's tape that provides easy application and clean, crisp paint lines.