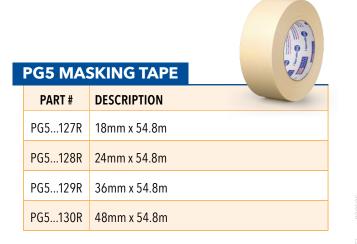

#### PG5 MAKING TAPE

• A premium painter's tape that provides easy application and clean, crisp paint lines.