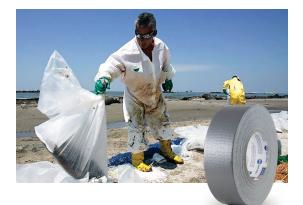

#### AC36 DUCT TAPE

• The general contractor's duct tape of choice thanks to its exceptional shear strength

tape information

AC36 DUCT TAPE

PART #

82842

4335

82843

83052

83053

DESCRIPTION

48mm x 54.8m; Black

48mm x 54.8m; Red

48mm x 54.8m; Silver

72mm x 54.8m; Black

72mm x 54.8m; Silver

People also consider IPG<sup>\*</sup>'s **AC74 Carpet Tape, 525 Kraft Tape** and **CONS PAPER** Reinforced **Construction Paper** for their flooring protection needs.