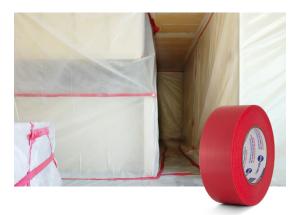

#### PE 7 POLYETHYLENE TAPE

- Conformable, waterproof, and clean removal
- Ideal for the most demanding of applications and goose necking

#### **PE 7 POLYETHYLENE TAPE**

| PART #    | DESCRIPTION                 |
|-----------|-----------------------------|
| PE74855RS | 48mm x 54.8m; Red; Straight |
| PE74855RP | 48mm x 55m; Red; Pinked     |
| PE77255RP | 72mm x 55m; Red; Pinked     |
| PE74855WP | 48mm x 55m; White; Pinked   |
| PE77255WP | 72mm x 55m; White; Pinked   |
| PE74855YP | 48mm x 55m; Yellow; Pinked  |
| PE77255YP | 72mm x 55m; Yellow; Pinked  |