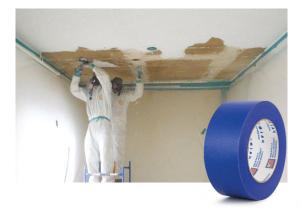

#### PT14 BLUE MASKING TAPE

 Features IPG's patented Bloc●it<sup>™</sup> technology to provide clean, crisp paint lines, designed for exposure to sunlight up to 14 days

| PT14 BLUE MASKING TAPE |      |              |  |
|------------------------|------|--------------|--|
| PAR                    | RT # | DESCRIPTION  |  |
| 994                    | 87   | 18mm x 54.8m |  |
| 994                    | 88   | 24mm x 54.8m |  |
| 994                    | 89   | 36mm x 54.8m |  |
| 994                    | 90   | 48mm x 54.8m |  |
| PT14                   | 93   | 72mm x 54.8m |  |
| PT14                   | 52   | 96mm x 54.8m |  |