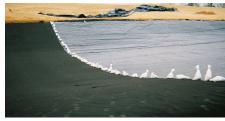

**NON-WOVEN LAMINATE GEOMEMBRANES** 

ArmorPad™ 3NWL and 3NWLD are lightweight woven coated geomembranes with a single or double non-woven laminated layer, which provide a strong and reliable barrier to water, other fluids and industrial contaminants. The non-woven laminated layer reduces slip occurrence on the top surface and improves puncture resistance on the bottom surface.

**FEATURES & BENEFITS** 

- Lighter weight for more cost effective transportation
- Wider lengths which mean fewer field seams
- Can be factory prefabricated for faster and easier installations
- Added strength for puncture and tear resistance
- Engineered coatings provide exceptional hydrostatic resistance and heat seaming weldability
- Technologically designed for UV resistance



2" WELDING AREA







## PRODUCT ATTRIBUTES

| CHARACTERISTICS | ArmorPad™ 3NWL                                                      | ArmorPad™ 3NWLD                                                     |
|-----------------|---------------------------------------------------------------------|---------------------------------------------------------------------|
| Colors          | Black, White (other colors* available)                              | Black, White (other colors* available)                              |
| Coating         | 2.4 mil LDPE each side (57g/m²)                                     | 2.4 mil LDPE each side (57g/m²)                                     |
| Weight          | 13.9 oz/yd² (471 g/m²)                                              | 18.0 oz/yd² (610 g/m²)