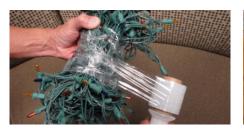

#### FOR WRAPPING ITEMS IN GROUPS

IPG®'s Bundle Wrap is a new family of convenient stretch hand wrap, available in a variety of widths and gauges to match your needs. Whether you need to wrap some items for moving or bundle a few packages for shipment, Bundle Wrap will handle the job quickly and securely. Bundle Wrap is also a great solution for many applications around the home, office, workshop, yard and school.

# **PRODUCT APPLICATIONS**

- Bundling
- Sealing