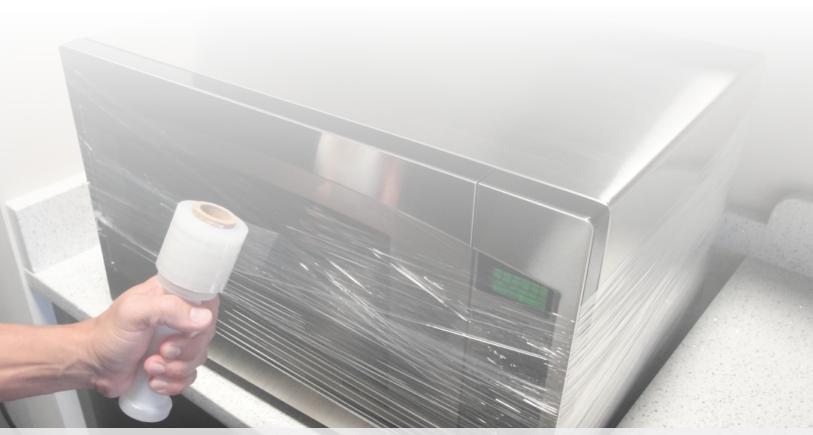

#### FOR WRAPPING ITEMS IN GROUPS

IPG®'s Bundle Wrap is a new family of convenient stretch hand wrap, available in a variety of widths and gauges to match your needs. Whether you need to wrap some items for moving or bundle a few packages for shipment, Bundle Wrap will handle the job quickly and securely. Bundle Wrap is also a great solution for many applications around the home, office, workshop, yard and school.

#### **FEATURES & BENEFITS**

- Aggressive cling ensures that layers of film stick together but wont damage the product
- Lightweight rolls reduce the stress in applying the film
- Excellent puncture and tear resistance handle the most severe protrusions, sharp edges and shipping hazards
- Unmatched optics allow for easy product recognition and a clean appearance