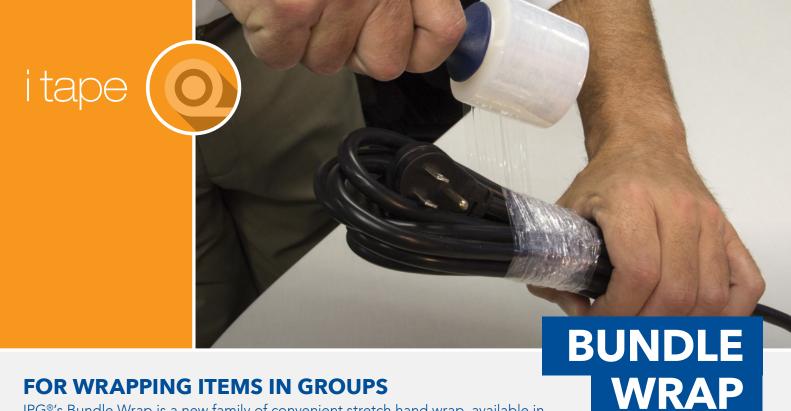

#### FOR WRAPPING ITEMS IN GROUPS

IPG®'s Bundle Wrap is a new family of convenient stretch hand wrap, available in a variety of widths and gauges to match your needs. Whether you need to wrap some items for moving or bundle a few packages for shipment, Bundle Wrap will handle the job quickly and securely. Bundle Wrap is also a great solution for many applications around the home, office, workshop, yard and school.

#### **FEATURES & BENEFITS**

- Aggressive cling ensures that layers of film stick together but wont damage the product
- Lightweight rolls reduce the stress in applying the film
- Excellent puncture and tear resistance handle the most severe protrusions, sharp edges and shipping hazards
- Unmatched optics allow for easy product recognition and a clean appearance