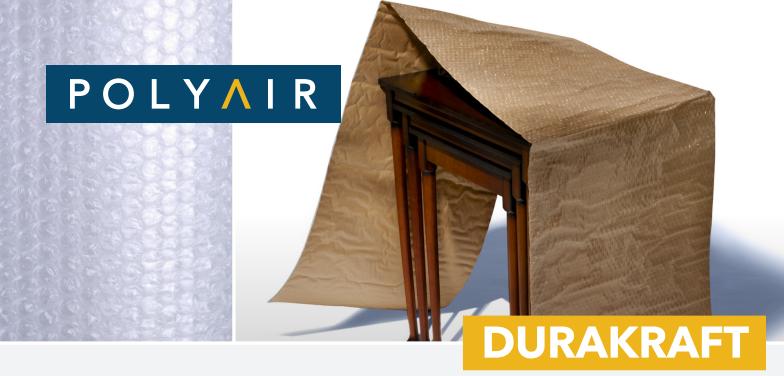

## ONE SIDE KRAFT PAPER, ONE SIDE BUBBLE

Durakraft laminate consists of a layer of 40 lb. Kraft paper laminated to 3/16" Durabubble. The kraft paper absorbs moisture, can be written on easily, and can be used to conceal the product being shipped. Durakraft provides superior burst strength, it withstands pressure and abuse, giving maximum product protection. The moisture absorbent layer enhances product protection preventing surface damage due to trapped condensation.

- · Withstands pressure with superior burst strength
- Tacky film surface prevents product from moving or sliding when packed during shipment
- Kraft laminate increases puncture and tear resistance
- Excellent air retention
- Moisture absorbent layer prevents surface damage due to trapped condensation

## **TARGET MARKETS**

Wooden Furniture, Moving industry, Storage