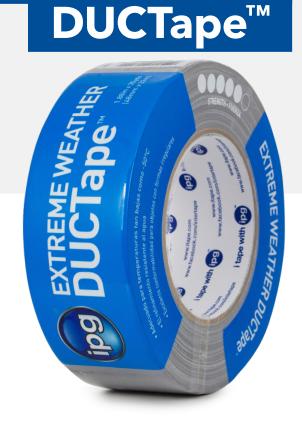

Extreme Weather DUCTape<sup>TM</sup> is a polyethylene coated cloth tape with an aggressive, non-corrosive thermosetting rubber pressure-sensitive adhesive. It has good high and low temperature resistance, a water/salt water resistant finish and good abrasion resistance. It can be written on, and is conformable to irregular shapes.

| ITEM NUMBER | RESOURCE NUMBER | SIZE                       | ROLLS PER CASE | UPC             |
|-------------|-----------------|----------------------------|----------------|-----------------|
| EW235       | 99899           | 48mm x 32m (1.88in x 35yd) | 12             | 0-77922-99899-9 |