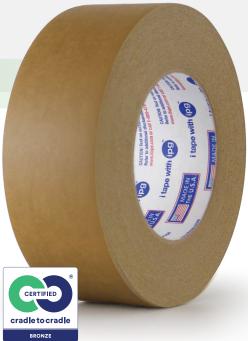

### **FEATURES & BENEFITS**

- Now made with 2.5X the adhesion to backing strength for a superior seal in shingling applications
- Aggressive pressure-sensitive adhesive that was specifically designed to stick to a variety of substrates
- Enhanced quick stick properties to ensure a secure and quick seal
- · Lower unwinds for ease of application
- Increased shear strength for demanding applications
- Cradle to Cradle Certified® Bronze

# **PRODUCT ATTRIBUTES**

| PRODUCT                   | 534                                       |  |
|---------------------------|-------------------------------------------|--|
| BACKING                   | Kraft flatback                            |  |
| ADHESIVE                  | Solvent Cast Natural/<br>Synthetic Rubber |  |
| THICKNESS                 | 7.5 mils                                  |  |
| TENSILE STRENGTH          | 42 lbs/in                                 |  |
| ADHESION TO STEEL         | 60 oz/in                                  |  |
| OPERATING<br>TEMPERATURES | +32°F ~ +200°F<br>(0°C ~ +93°C)           |  |
| COLOR                     | Brown                                     |  |