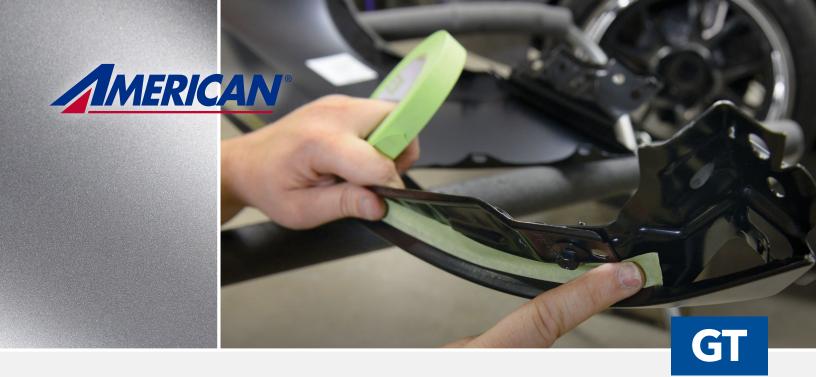

#### **INDUSTRIAL GRADE TAPE**

GT is the most versatile of the American® brand portfolio of masking tape for use within the automotive refinishing market. GT was specifically formulated to provide a secure bond to a multitude of surfaces while preventing lift or overspray while painting. The flexible green backing ensures conformable performance around any surface with ease. GT is capable of withstanding temperatures up to 225°F (107°C) for one hour with clean removal. For the best finish, get the best start with American Brand GT!