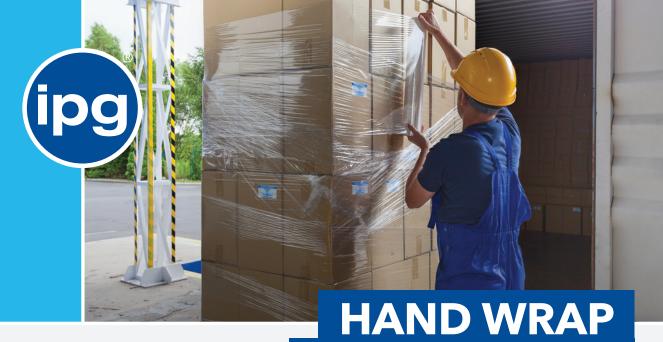

# ORBIT AIR™ B

- A strong & tough biaxially oriented pre-stretched film for superior strength
- Edges are re-enforced to prevent tearing during unwind
- High cling for easy application
- Superior holding force to prevent load shifting during transit
- · Less effort to wrap your load securely
- Widths are 14.5" & 17"

# PROLITE\*

 Cast 5-layer stiff hand wrap designed for easy down gauging and cost savings over thicker standard hand wrap films

STRETCH FILM

- Maintains load containment while reducing film usage
- Easy to apply and easy wipe down of the tail
- Available in
- Gauges from 40 to 60
- Widths from 14" to 18"

### **HWIV**

- Multilayer cast hand wrap
- Great cling and clarity
- Ease of use with great containment
- Quiet release
- Available in
  - Gauges from 60 to 90
- Widths from 12" to 18"

## HWII

- Blown hand wrap
- Aggressive cling
- Excellent load containment
- Great puncture resistance
- Available in
  - Gauges from 60 to 120
  - Widths from 12" to 18"