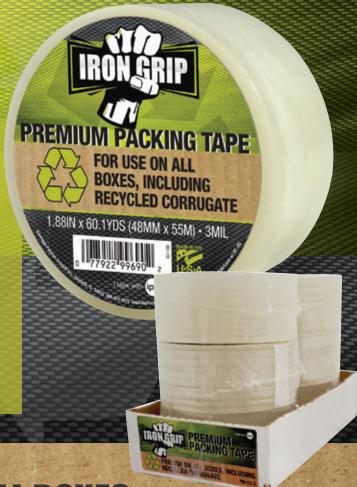

## **PREMIUM PACKING TAPE**

According to recent studies, more than 90% of boxes contain recycled content. Changes in the fiber and composition of cartons may impact the ability of your tape to adhere to it. **IRON GRIP**™ Premium Packing Tape was designed specifically for optimal closure of highly recycled corrugate, including 100% recycled boxes. Its adhesive formulation also successfully seals boxes in wide ranges of temperature and humidity.

## FOR USE ON ALL BOXES, INCLUDING RECYCLED CORRUGATE

| RESOURCE NUMBER | ITEM NUMBER | WIDTH            | LENGTH           | UPC             | COLOR | ROLLS/PACK | ROLLS/CASE |
|-----------------|-------------|------------------|------------------|-----------------|-------|------------|------------|
| 99690           | IG1100      | 1.88in<br>(48mm) | 60.1yds<br>(55m) | 0-77922-99690-2 | Clear | 1          | 6          |