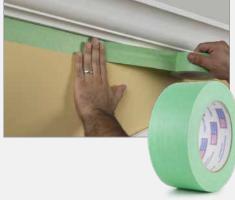

### **PT8**

- Removes cleanly from most surfaces up to eight days after application even when exposed to direct sunlight
- Resistant to humidity and paint bleed through
- Light green crepe paper backing