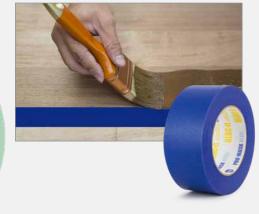

#### **PT14**

- Features IPG's patented Bloc-it<sup>®</sup> Clean Line Technology
- Clean removal up to 14 days, even with direct exposure to sunlight and high humidity
- Fine crepe paper backing provides excellent paint lines, cornering and unsurpassed conformability
- Typical applications include outdoor masking of woodwork, glass and metal surfaces