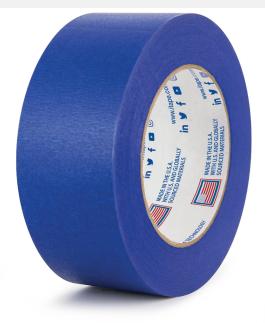

#### **BLUE PAINTERS TAPE**

We've combined our high performance PT14 blue painters tape that offers superior adhesion and clean removal with BLOC•it<sup>™</sup> Clean Line Technology. Our proprietary edge treatment delivers clean, crisp paint lines every time.

#### **PRODUCT ATTRIBUTES**

| PRODUCT<br>STYLE | BACKING          | ADHESIVE         | TOTAL THICKNESS | TENSILE STRENGTH  | ADHESION TO STEEL | ELONGATION |
|------------------|------------------|------------------|-----------------|-------------------|-------------------|------------|
|                  |                  |                  | mils            | lb/in of width    | oz/in of width    | % at break |
| PT14             | Fine crepe paper | Synthetic rubber | 5.5 (0.14mm)    | 23.0 (101 N/25mm) | 26.0(7 N/25mm)    | 11         |