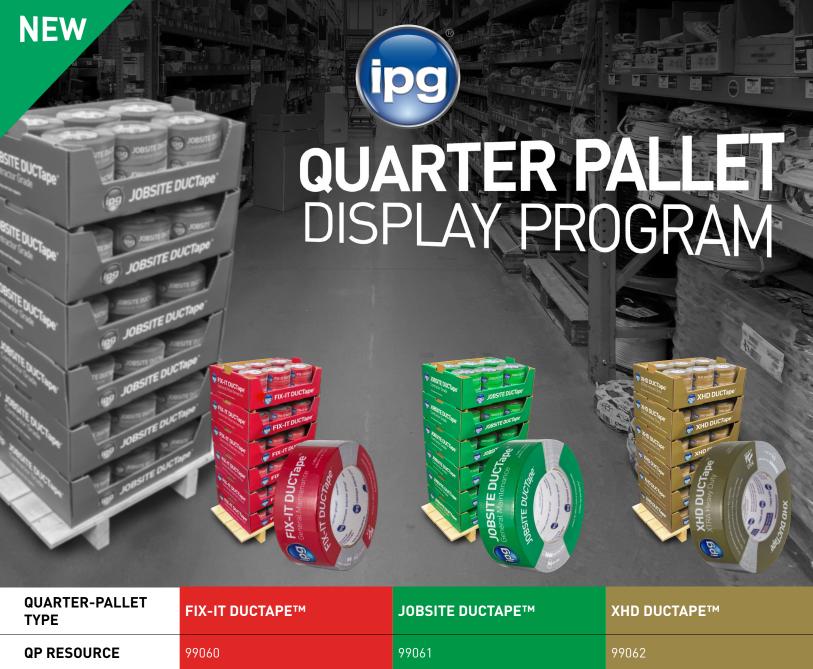

| QUARTER-PALLET<br>TYPE                   | FIX-IT DUCTAPE™             | JOBSITE DUCTAPE™                                                                                                                                     | XHD DUCTAPE™                                                                                                                 |
|------------------------------------------|-----------------------------|------------------------------------------------------------------------------------------------------------------------------------------------------|------------------------------------------------------------------------------------------------------------------------------|
| QP RESOURCE                              | 99060                       | 99061                                                                                                                                                | 99062                                                                                                                        |
| FILL RESOURCE                            | 91406                       | 91410                                                                                                                                                | 91411                                                                                                                        |
| TRAYS / QP                               | 6                           | 6                                                                                                                                                    | 6                                                                                                                            |
| ROLLS / TRAY                             | 24                          | 18                                                                                                                                                   | 18                                                                                                                           |
| ROLL//PALLET                             | 144                         | 108                                                                                                                                                  | 108                                                                                                                          |
| FEATURES /<br>BENEFITS /<br>APPLICATIONS | 7 mil duct tape is good for | 9 mil duct tape is good for packing, wrapping, sealing, binding, bundling, weather proofing & general maintenance. Adheres well to a wide variety of | 10 mil duct tape is good for packing, wrapping, sealing, binding, bundling, & general maintenance. Meets UL723, HUD and BOCA |