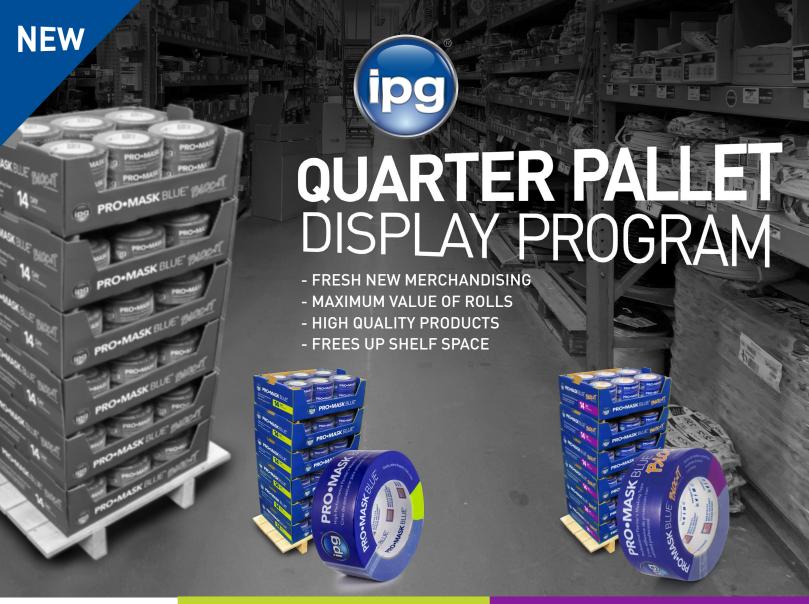

| QUARTER-PALLET<br>TYPE | PRO•MASK BLUE® |              | PRO•MASK BLUE® WITH BLOC•IT™<br>CLEAN LINE TECHNOLOGY |              |
|------------------------|----------------|--------------|-------------------------------------------------------|--------------|
| QP RESOURCE            | 99066          | 99065        | 99064                                                 | 99063        |
| FILL RESOURCE          | 99556 (36mm)   | 99557 (48mm) | 99439 (36mm)                                          | 99440 (48mm) |
| TRAYS / QP             | 6              | 6            | 6                                                     | 6            |
| ROLLS / TRAY           | 24             | 24           | 24                                                    | 24           |
| ROLL//PALLET           | 144            | 144          | 144                                                   | 144          |
|                        |                |              | Drafaccional Dointar's Macking Tana                   |              |

FEATURES /
BENEFITS /
APPLICATIONS

High Performance Painter's Masking Tape 14 day clean removal For walls, trim, glass & metal Professional Painter's Masking Tape
Designed for clean removal after exposure to sunlight up to 14 days