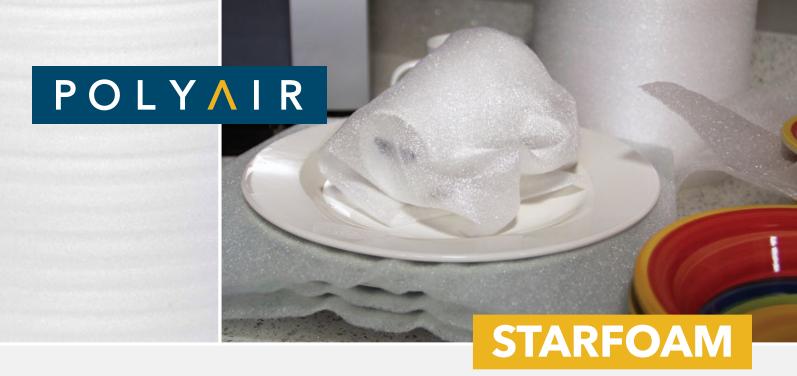

## STANDARD AND ANTI-STATIC FOAM CUSHIONING

Starfoam is highly flexible and perfect for surface protection, interleaving and cushioning. It is non-abrasive and will not scratch finely finished surfaces and is moisture repellent providing superior protection against water, grease and solvents (below 130°F). Starfoam roll stock is available in both standard and anti-static form and can be converted into custom sheets.

- 100% low density polyethylene (LDPE) makes Starfoam a highly flexible wrapping material
- Diverse packaging alternative for surface protection, interleaving and cushioning
- Non-abrasive material provides excellent surface protection and will not scratch or damage finely finished surfaces
- Lint and dust free foam can be safely used to protect highly sensitive products
- Closed cell construction means Starfoam repels moisture and is inert to water, grease and solvents (below 130°F)
- Foam is lightweight and re-usable, resulting in reduced package weight and lowered production / shipping costs