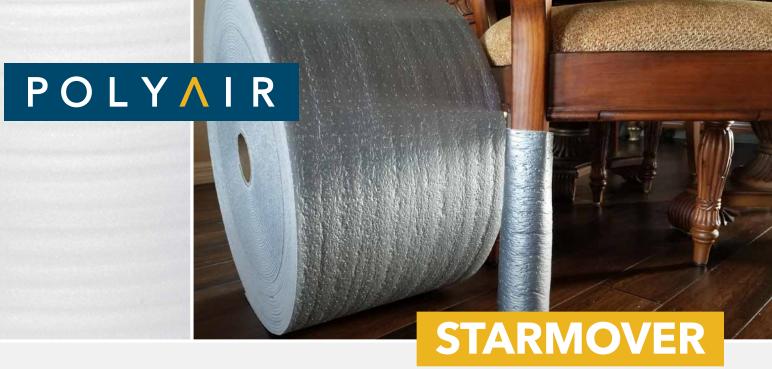

## **VENTED PE FOAM/HDPE FILM**

STARMOVER is solidly constructed from PE Foam and HDPE film to wrap, cushion and protect furniture during moving and storage. The pinholes through the product allow moisture to transfer without condensation, minimizing the risk of moisture damage to your items during storage/transit.

- 3/16" thick PE foam cushions and protects, helping to prevent dents and scratches on items
- 1.0 mil grey HDPE film is puncture and tear resistant, and stands up to tough abuse
- Starmover is vented so moisture and air pass through, preventing condensation from forming on items
- · Light weight reduces shipping costs
- Conforms to unusual shapes, allowing for total surface protection