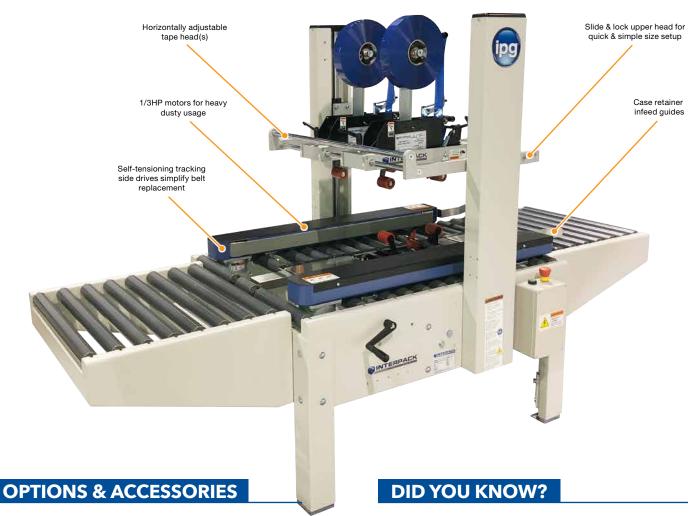

## **FEATURES & BENEFITS**

- Features twin upper tape heads for major flap gap cases
- Apply double strips of tape to the top flaps for added security
- Horizontally adjustable upper single or double tape heads
- Apply tape off-center to full overlap cases (FOL) or top tuck

## THESE MACHINES ARE ENGINEERED TO PROVIDE:

- World class performance features
- Heavy duty construction for 24/7 operation
- Ergonomic, user friendly operation and case size set up

Scan for more information on Interpack's USA Series, including CAD drawings, manuals and videos!

- ET Xtreme<sup>™</sup> tape heads
- Heavy-duty casters
- Infeed and exit tables (shown above)

IPG<sup>®</sup> is the only North American manufacturer of all 3 types of pressure-sensitive adhesives. Combine Interpack<sup>™</sup> machinery and IPG long roll pressure-sensitive tape for greater value. Contact your authorized IPG distributor for details.