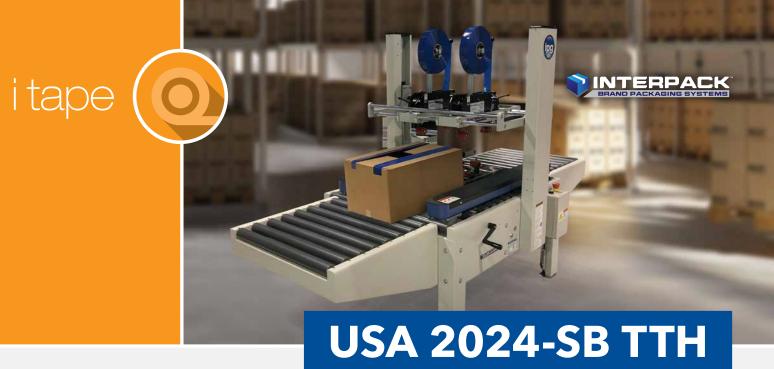

## UNIFORM SEMI-AUTOMATIC CASE SEALER WITH DUAL TOP TAPE HEADS

Interpack's USA Series Case Sealers are adjustable, operator fed machines that process same sized RSC style cases.

Every Interpack™ Case Sealer comes with an ET 2Plus tape head with adaptive technology to provide optimal tape application and wipe down to each of the three taped panels of the case.

## **FEATURES & BENEFITS**

- Features twin upper tape heads for major flap gap cases
- Apply double strips of tape to the top flaps for added security
- Horizontally adjustable upper single or double tape heads
- Apply tape off-center to full overlap cases (FOL) or top tuck