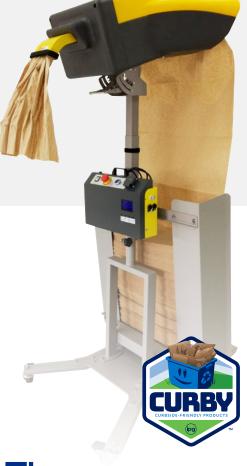

# PATENTED TECHNOLOGY DRIVING UNMATCHED PERFORMANCE.

Why choose paper for your company's void fill and product protection? Because it's versatile, cost-effective, easy-to-use and eco-friendly.

The X-Fill™ Pro system is designed for high-volume void fill applications. Its speed of 415′/minute combined with 30″ wide bundles keeps up with the most demanding void fill requirements. X-Fill Pro is one of the most reliable and trouble-free void fill systems on the market and comes with a range of customized heights and angles to handle even the most challenging packaging environments.

# **FEATURES & BENEFITS**

- INCREASED UPTIME Anti-jamming paper output and easy-to-load paper bundles virtually eliminate downtime
- QUICK Variable speed output with top speed of 415'/minute
- HIGHER YIELD 3D shaped paper provides increased void fill efficiency
- ECONOMICAL Auto Repeat mode & Length Selection mode controls paper usage
- EASY-TO-USE Foot switch and auto-cut provide hands-free operation
- EASY-TO-HANDLE Paper contains stiffening board and adhesive strip for continuous bundle connectivity
- VERSATILE 4 programming modes enable variable option use
- SUSTAINABLE Paper is made from recycled paper content

## X-FILL PRO SPECIFICATIONS

| SKU              | PXMX-FILL PRO+FS                               |
|------------------|------------------------------------------------|
| Size (L x W x H) | 37" x 37" x 71" - 87"                          |
| Weight           | 207 lbs                                        |
| Electrical       | 110-120VAC, 50/60 Hz Single Phase, 15A Service |
| Certifications   | CE, cTUVus                                     |