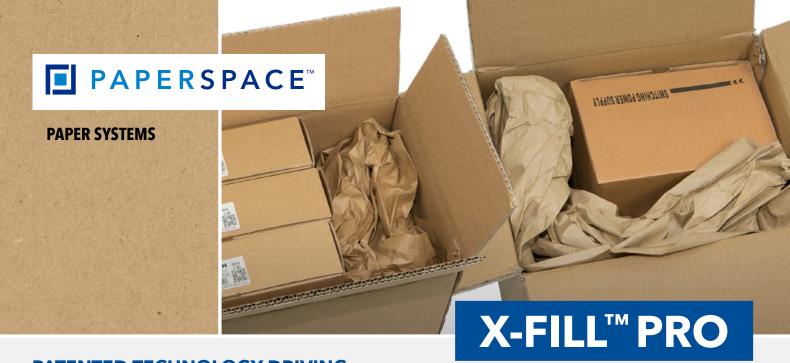

# PATENTED TECHNOLOGY DRIVING UNMATCHED PERFORMANCE.

Why choose paper for your company's void fill and product protection? Because it's versatile, cost-effective, easy-to-use and eco-friendly.

The X-Fill™ Pro system is designed for high-volume void fill applications. Its speed of 415′/minute combined with 30″ wide bundles keeps up with the most demanding void fill requirements. X-Fill Pro is one of the most reliable and trouble-free void fill systems on the market and comes with a range of customized heights and angles to handle even the most challenging packaging environments.

# **FEATURES & BENEFITS**

- INCREASED UPTIME Anti-jamming paper output and easy-to-load paper bundles virtually eliminate downtime
- QUICK Variable speed output with top speed of 415'/minute
- HIGHER YIELD 3D shaped paper provides increased void fill efficiency
- ECONOMICAL Auto Repeat mode & Length Selection mode controls paper usage
- EASY-TO-USE Foot switch and auto-cut provide hands-free operation
- EASY-TO-HANDLE Paper contains stiffening board and adhesive strip for continuous bundle connectivity
- VERSATILE 4 programming modes enable variable option use
- SUSTAINABLE Paper is made from recycled paper content