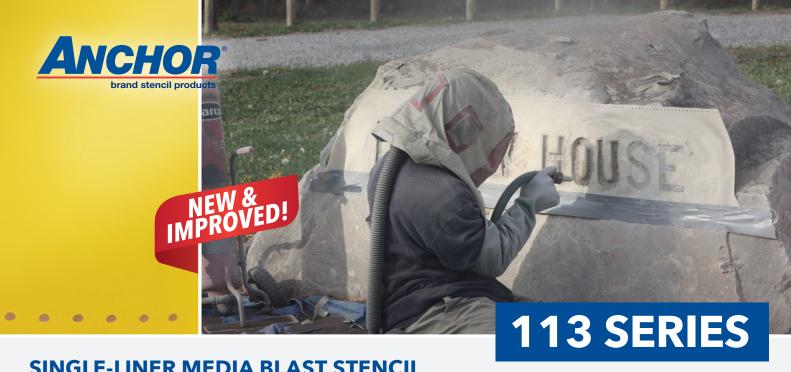

#### SINGLE-LINER MEDIA BLAST STENCIL

Anchor® single-liner stencil offers a wide assortment of options for your memorial, mausoleum or columbarium sand blasting needs. Anchor's new 113 series is the latest addition to our monument stencil offering and is available for hand cut, friction fed, slot and track fed plotters.

#### **PRODUCT APPLICATIONS**

- Use for surface protection during etching and carving
- Designed for use on polished marble and granite
- Use with IPG®/Anchor Filler #211

Anchor delivers the latest in Single Liner for your monument needs!