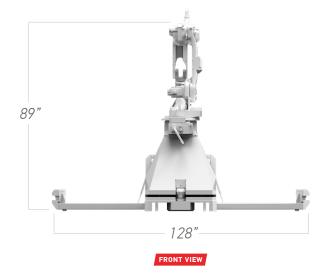

### **TECHNICAL SPECIFICATION**

| PAYLOAD CAPACITY   | Up to <b>40 lbs</b>                                                                 |
|--------------------|-------------------------------------------------------------------------------------|
| CYCLE TIME         | Up to 15 Picks/Minute                                                               |
| OVERALL DIMENSIONS | <b>5</b> W: <b>5'</b> L: <b>11½'</b> (deployed); W: <b>5'</b> L: <b>3'</b> (folded) |
| OVERALL MASS       | 2200 lbs                                                                            |
| FRAME              | Stainless Steel 304                                                                 |
| POWER REQUIREMENT  | 20A 480V 3PH                                                                        |
| AIR REQUIREMENT    | 100psi, 1/2" line                                                                   |
| DRIVE              | Yaskawa YRC1000 (robot controller)                                                  |
| ELECTRICAL CONTROL | .S Keyence/SICK                                                                     |
| нмі                | Yaskawa Smart Pendant                                                               |
| SAFETY             | Area Safety Sensors Type3, SIL2, Cat3, and PLd                                      |
| ENVIRONMENT REQs.  | Low Dust                                                                            |
| ROBOT              | Yaskawa GP25                                                                        |
| FLOOR MOUNT        | Four Floor Anchor Bolts                                                             |
| EOAT               | Vacuum Gripper                                                                      |
| MAX. PALLET HEIGHT | 7'                                                                                  |
| PALLET SIZES       | All Standard Pallets                                                                |