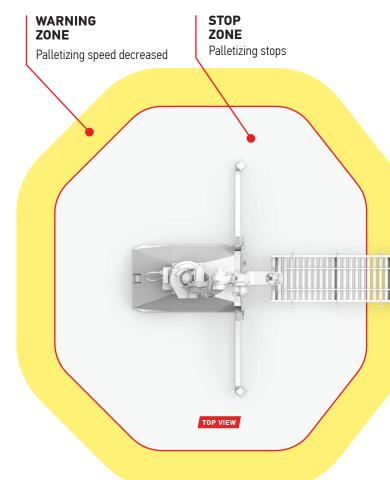

#### **WORK AREA SAFETY ZONES**

Laser scanners will trigger various operation states if an operator or a foreign object enters the safety zones.