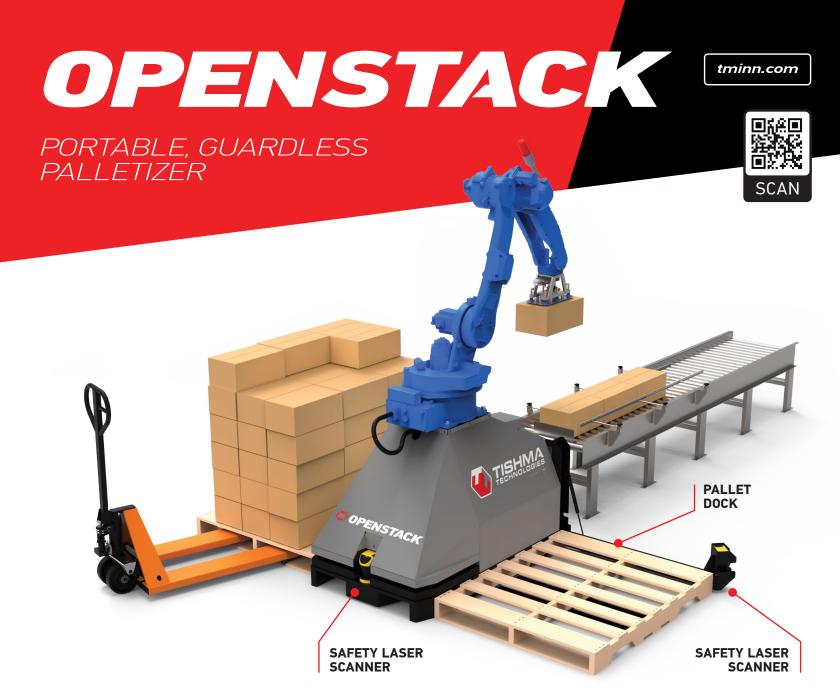

## Full Pallets, Fast.

The **Tishma Technologies Openstack Palletizer** is compact and portable, allowing your production to minimize operator involvement and move pallets out the door quickly.

- Less clutter in your plant with an open, guardless layout.
- Move and deploy quickly between your production lines.
- Fast cycle times to accommodate your throughput rates.
- Dual pallet docks allow for palletizing two different patterns or as buffer for full pallet storage.

# **OPENSTACK**

#### **WORK AREA SAFETY ZONES**

Laser scanners will trigger various operation states if an operator or a foreign object enters the safety zones.