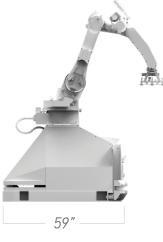

### **TECHNICAL SPECIFICATION**

| PAYLOAD CAPACITY   | Up to <b>40 lbs</b>                                                                 |
|--------------------|-------------------------------------------------------------------------------------|
| CYCLE TIME         | Up to 15 Picks/Minute                                                               |
| OVERALL DIMENSIONS | <b>5</b> W: <b>5'</b> L: <b>11½'</b> (deployed); W: <b>5'</b> L: <b>3'</b> (folded) |
| OVERALL MASS       | 2200 lbs                                                                            |
| FRAME              | Stainless Steel 304                                                                 |
| POWER REQUIREMENT  | 20A 480V 3PH                                                                        |
| AIR REQUIREMENT    | 100psi, 1/2" line                                                                   |
| DRIVE              | Yaskawa YRC1000 (robot controller)                                                  |
| ELECTRICAL CONTROL | .S Keyence/SICK                                                                     |
| нмі                | Yaskawa Smart Pendant                                                               |
| SAFETY             | Area Safety Sensors Type3, SIL2, Cat3, and PLd                                      |
| ENVIRONMENT REQs.  | Low Dust                                                                            |
| ROBOT              | Yaskawa GP25                                                                        |
| FLOOR MOUNT        | Four Floor Anchor Bolts                                                             |
| EOAT               | Vacuum Gripper                                                                      |
| MAX. PALLET HEIGHT | 7'                                                                                  |
| PALLET SIZES       | All Standard Pallets                                                                |