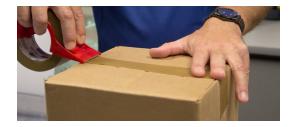

## **PAPER CARTON SEALING TAPE**

100e is an aggressive pressure-sensitive paper carton sealing tape that features an adhesive specifically designed to provide a strong and secure seal on a variety of carton types and sizes. This tape features a 100% recycled backing with smooth and consistent unwinds for easy application whether using a handheld tape dispenser or in a high speed carton sealing machine! This tape also does not need to be removed prior to recycling the carton.

## **FEATURES & BENEFITS**

Certified recycled paper

Aggressive adhesive that bites into the substrate

Hand-tearable for ease of application

Easy and consistent unwind

Quick tack for a strong hold

Blue bin compatible on carton