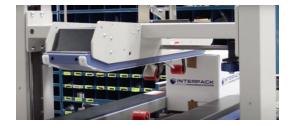

## **PAPER CARTON SEALING TAPE**

100e is an aggressive pressure-sensitive paper carton sealing tape that features an adhesive specifically designed to provide a strong and secure seal on a variety of carton types and sizes. This tape features a 100% recycled backing with smooth and consistent unwinds for easy application whether using a handheld tape dispenser or in a high speed carton sealing machine! This tape also does not need to be removed prior to recycling the carton.

100e is available in hand and machine length rolls.