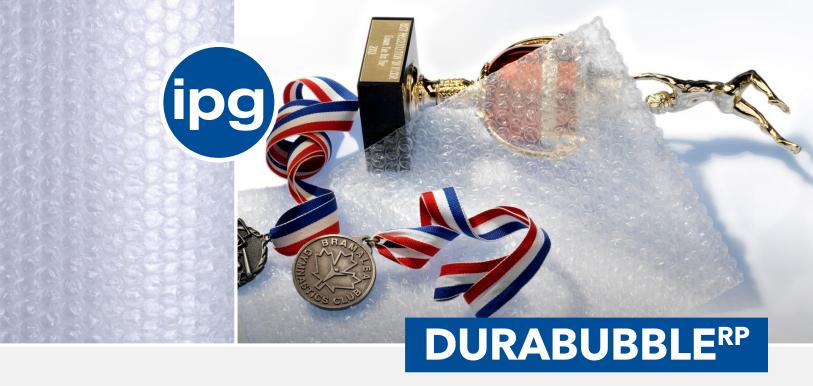

## PREMIUM BUBBLE CUSHIONING PROTECTION

Durabubble<sup>RP</sup> has been engineered with significant stretch enabling it to be tightly wrapped around the contours of products, regardless of shape and size; protecting edges and sharp corners from damage. Available in both standard and anti-static form, Durabubble<sup>RP</sup> is highly puncture resistant, and is made with non-slip polyethylene film.