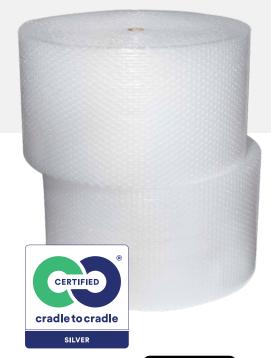

## **FEATURES & BENEFITS**

- Cradle to Cradle Certified® Silver
- Withstands pressure and abuse, while also absorbing & cushioning against shock and impact
- Packaged product does not shift during the shipping process
- Excellent clarity makes product more visible
- Excellent air retention prevents bubble from going flat providing continued protection and re-use multiple times
- · Offers flexibility & superior protection