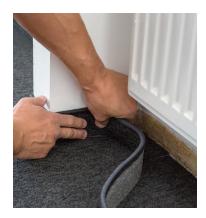

# **APPLICATIONS**

- · Permanent bonding.
- · Splicing.
- · Laminating.
- Adheres to fabric, wallboard, plastic, metal & wood.
- Carpet cove base installation.