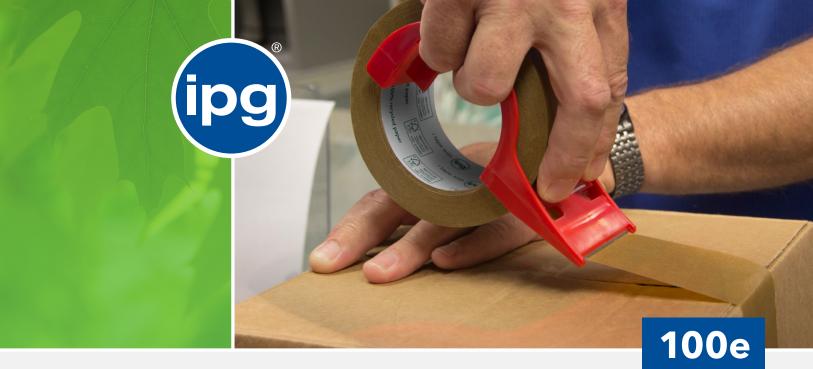

## PAPER CARTON SEALING TAPE

100e is an aggressive pressure-sensitive paper carton sealing tape that features an adhesive specifically designed to provide a strong and secure seal on a variety of carton types and sizes. This tape features a 100% recycled backing with smooth and consistent unwinds for easy application whether using a handheld tape dispenser or in a high speed carton sealing machine!

100e is available in hand and machine length rolls.