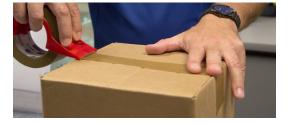

## PAPER CARTON SEALING TAPE

100e is an aggressive pressure-sensitive paper carton sealing tape that features an adhesive specifically designed to provide a strong and secure seal on a variety of carton types and sizes. This tape features a 100% recycled backing with smooth and consistent unwinds for easy application whether using a handheld tape dispenser or in a high speed carton sealing machine!

### **FEATURES & BENEFITS**

Certified recycled paper

Aggressive adhesive that bites into the substrate

Hand-tearable for ease of application

Easy and consistent unwind

Quick tack for a strong hold

©2023 IPG® • 100e • 122023