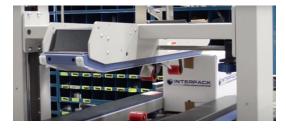

## PAPER CARTON SEALING TAPE

100e is an aggressive pressure-sensitive paper carton sealing tape that features an adhesive specifically designed to provide a strong and secure seal on a variety of carton types and sizes. This tape features a 100% recycled backing with smooth and consistent unwinds for easy application whether using a handheld tape dispenser or in a high speed carton sealing machine!

100e is available in hand and machine length rolls.