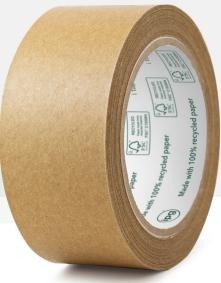

## PAPER CARTON SEALING TAPE

100e is an aggressive pressure-sensitive paper carton sealing tape that features an adhesive specifically designed to provide a strong and secure seal on a variety of carton types and sizes. This tape features a 100% recycled backing with smooth and consistent unwinds for easy application whether using a handheld tape dispenser or in a high speed carton sealing machine!

# **MADE WITH 100% RECYCLED PAPER!**