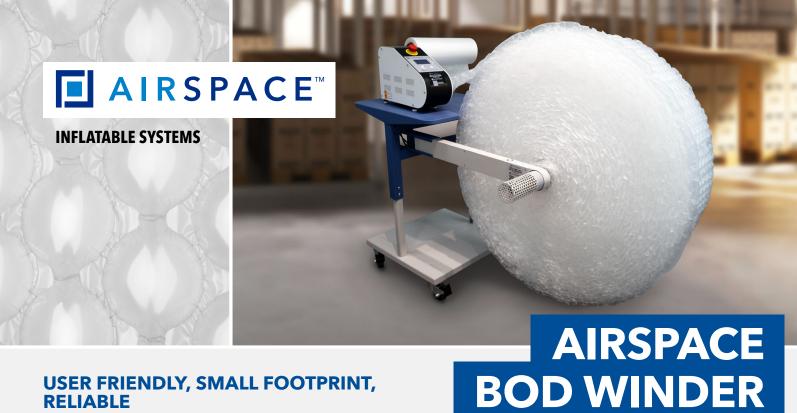

# **RELIABLE**

The IPG® AirSpace Bubble-on-Demand Winder for coiling 12-inch-wide inflatable protective packaging is easy to use and adaptable to any packing environment. Single button quick-start and integration accessories provide end-users a cleaner, more organized pack area with improved ergonomics and safer use day-to-day.

### **FEATURES & BENEFITS**

- Easy-to-use controls means less operator training required
- Casters are a standard feature, making transportation to the desired packing area easy
- Tight bubble roll design helps make moving bundles to desired location less cumbersome
- One step mandrel loading helps minimize downtime between bundle change overs
- Storage shelf for additional uninflated film rolls reduce downtime between roll changes
- Automatic roll completion technology creates consistent bubble roll size from roll to roll

#### **BUBBLE-ON-DEMAND (BOD) FILM**

- Blended 1.57 mil film is multi-functional for wrapping needs, as well as blocking and bracing
- Film inflates to full 12" x 12" packaging pads
- AirSpace Bubble-On-Demand runs at 40 ft per minute for on-demand packaging

## AIRSPACE BOD WINDER SPECIFICATIONS

| Model #                     | BODWS                                     |  |  |
|-----------------------------|-------------------------------------------|--|--|
| Dimensions (L x W x H)      | 48" x 28" x 52" (1220mm x 712mm x 1320mm) |  |  |
| Shipping Weight             | 127 lbs (57.6 kg)                         |  |  |
| Roll Capacity               | 1500'                                     |  |  |
| Bubble-On-Demand Film Speed | 33 ft/min (10 m/min)                      |  |  |
| Electrical Requirements     | 100 - 240 VAC                             |  |  |