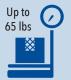

# RECOMMENDED CASE WEIGHT

Up to 90 lbs

TOP/BOTTOM PAPER WEIGHT

Natural: 30/30