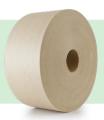

Central® brand reinforced water-activated tapes are specifically designed to deliver consistent performance in carton sealing applications where durability, increased strength, and reliability are crucial. Our extra-strong fiberglass yarns are bonded between two high-tensile sheets of paper, providing unparalleled strength and security. Customers who choose Central brand water-activated tapes prioritize quality, security, strength, safety, speed, and sustainability in their operation.

280

USES

Discover the power of our 3-way reinforced heavy-duty water-activated tape! Engineered with an enhanced reinforcement pattern, it's perfect for securing even the heaviest cartons with ease!